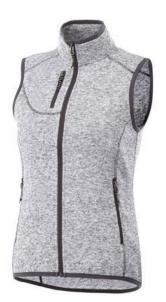

Colour

This item is printed on the high back, impact upper back, left chest, right chest.

Features Brand: Elevate Minimum quantity: 5 Unit(s) Material: polyester Weight: 415.63 g. Dishwasher proof No

Interior media exit port with cord guide. Dropped back hem. Shaped seams and tapered waist for flattering fit. Centre front contrast reversed coil zipper. Product feature:Front pockets with reversed coil zipper in contrast colour. Chest pocket with zipper closure. Elasticated binding in contrast colour. Flatlock stitching details in contrast colour. Inner yoke in contrast colour. Necktape in contrast colour. In case of digital transfer it is not possible to choose white as a single logo colour on a coloured variant. Please choose transfer in this case.