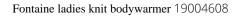

Colour

This item is printed on the high back, impact upper back, left chest, right chest.

Features Brand: Elevate Minimum quantity: 5 Unit(s) Material: polyester Weight: 415.63 g. Dishwasher proof No

Interior media exit port with cord guide. Dropped back hem. Shaped seams and tapered waist for flattering fit. Centre front contrast reversed coil zipper. Product feature:Front pockets with reversed coil zipper in contrast colour. Chest pocket with zipper closure. Elasticated binding in contrast colour. Flatlock stitching details in contrast colour. Inner yoke in contrast colour. Necktape in contrast colour. In case of digital transfer it is not possible to choose white as a single logo colour on a coloured variant. Please choose transfer in this case.