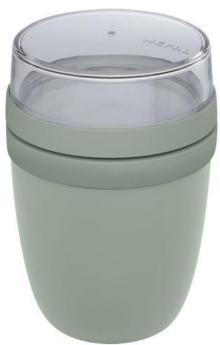

Lunch pot featuring two different compartments to keep the different ingredients separated. Both containers have a separate lid and therefore remain clean. The content of the top transparent container is 200 ml, which means that it can hold about 75 grams of solid food. The capacity of the bottom container is 500 ml. Made of durable material and can be used in the freezer, the microwave (remove the lid) and dishwasher. The top transparent container should not be used in the microwave. Leakproof. BPA free. 2 years Mepal warranty.

## Colour

Brand: Mepal Minimum quantity: 5 Unit(s) Material: pp Height: 15.00 cm.

Height: 15.00 cm. Diameter: 10.00 Weight: 227.00 g. Dishwasher proof No

Do you have a specific question or do you want more information about this item, please call 0800 43 46 98 9