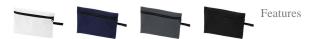

Colour

Brand: Elevate Life Minimum quantity: 50 Unit(s)

Material: polyester Length: 15.00 cm. Width: 12.00 cm. Weight: 16.67 g. Dishwasher proof No

Pouch with zipper closure for storing face masks safely and hygienically. Ideal for keeping in the car, handbag, or workbag, to always have face masks handy. Features fabric loop for easy attachment to a keychain for example. In case of digital transfer it is not possible to choose white as a single logo colour on a coloured variant. Please choose transfer in this case.