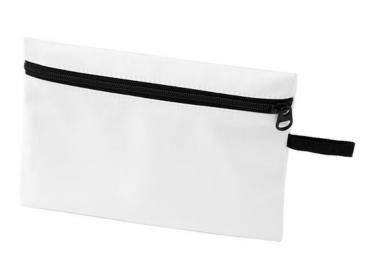

Colour

Brand: Elevate Life Minimum quantity: 50 Unit(s)

Material: polyester Length: 15.00 cm. Width: 12.00 cm. Weight: 16.67 g. Dishwasher proof No

Pouch with zipper closure for storing face masks safely and hygienically. Ideal for keeping in the car, handbag, or workbag, to always have face masks handy. Features fabric loop for easy attachment to a keychain for example. In case of digital transfer it is not possible to choose white as a single logo colour on a coloured variant. Please choose transfer in this case.