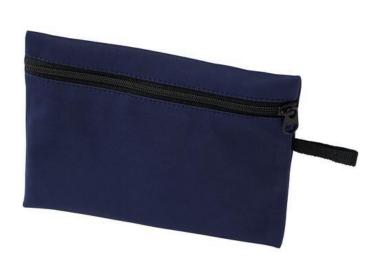

Colour

Brand: Elevate Life Minimum quantity: 50 Unit(s)

Material: polyester Length: 15.00 cm. Width: 12.00 cm. Weight: 16.67 g. Dishwasher proof No

Pouch with zipper closure for storing face masks safely and hygienically. Ideal for keeping in the car, handbag, or workbag, to always have face masks handy. Features fabric loop for easy attachment to a keychain for example. In case of digital transfer it is not possible to choose white as a single logo colour on a coloured variant. Please choose transfer in this case.