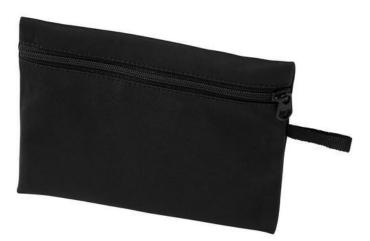

Colour

Brand: Elevate Life Minimum quantity: 50 Unit(s) Material: polyester Length: 15.00 cm. Width: 12.00 cm. Weight: 16.67 g.

Dishwasher proof No

Pouch with zipper closure for storing face masks safely and hygienically. Ideal for keeping in the car, handbag, or workbag, to always have face masks handy. Features fabric loop for easy attachment to a keychain for example. In case of digital transfer it is not possible to choose white as a single logo colour on a coloured variant. Please choose transfer in this case.