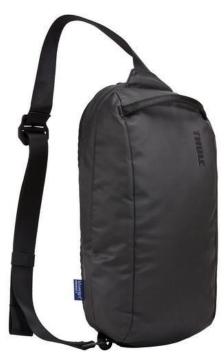

## Colour

Features
Brand: Thule
Minimum quantity: 3 Unit(s)
Material: recycled polyester
Length: 37.50 cm.
Width: 14.00 cm.
Height: 18.00 cm.

Weight: 410.00 g. Dishwasher proof No

Do you have a specific question or do you want more information about this item, please call 0800 43 46 98 9