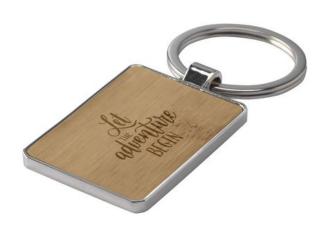

Features Minimum quantity: 50 Unit(s) Material: bamboo Length: 5.00 cm.

Width: 3.20 cm. Height: 0.40 cm. Weight: 23.00 g.

With a printed key ring, you ensure that customers are reminded of your company every day. The bamboo Key Rectangle keyring is perfect for printing your message or logo. Thanks to the many printing options on the key ring, you're sure to boost your brand's image. This key ring is rectangular, high gloss metal with a bamboo inlay and a fixed key ring. Supplied individually in a Kraft paper envelope. For a particularly luxurious look, you can have the ordered key rings engraved. Not sure yet? No problem! You can always call us, send us an e-mail or contact us via chat.