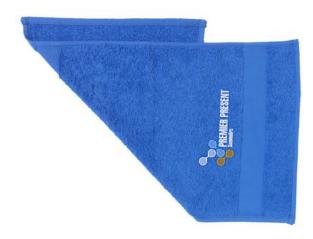

Towels come in various non-standard sizes and for various purposes. With us you will surely find the right one. Choose the Sophie Muval Guest with your company name. We make sure that the recipient will be happy about it. This towel is made of cotton. It has a grammage of 450 g/m<sup>2</sup>. Due to its size and texture, this towel is particularly popular as a guest towel. This towel is from well-known wellness brand Sophie Muval. A high-quality brand that stands for wellness, comfort and quality. Thanks to our low prices, you save money! Towels from IGO are definitely the right item for cheap and clearly visible advertising for your company. Colour

This item in another colour? Go to igopromo.co.uk

This item is printed on the above the band.

Features Brand: Sophie Muval Minimum quantity: 50 Unit(s) Material: cotton Length: 50.00 cm. Width: 30.00 cm. Weight: 76.00 g.