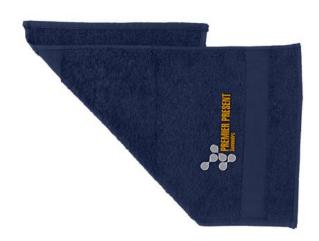

Towels come in various non-standard sizes and for various purposes. With us you will surely find the right one. Choose the Sophie Muval Guest with your company name. We make sure that the recipient will be happy about it. This towel is made of cotton. It has a grammage of 450 g/m². Due to its size and texture, this towel is particularly popular as a guest towel. This towel is from well-known wellness brand Sophie Muval. A high-quality brand that stands for wellness, comfort and quality. Thanks to our low prices, you save money! Towels from IGO are definitely the right item for cheap and clearly visible advertising for your company.

## Features

Brand: Sophie Muval Minimum quantity: 50 Unit(s)

Material: cotton Length: 50.00 cm. Width: 30.00 cm. Weight: 76.00 g. Dishwasher proof No

Do you have a specific question or do you want more information about this item, please call 0800 43 46 98 9