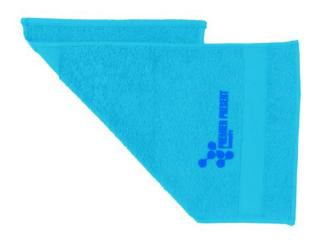

Towels come in various non-standard sizes and for various purposes. With us you will surely find the right one. Choose the Sophie Muval Guest with your company name. We make sure that the recipient will be happy about it. This towel is made of cotton. It has a grammage of 450 g/m<sup>2</sup>. Due to its size and texture, this towel is particularly popular as a guest towel. This towel is from well-known wellness brand Sophie Muval. A high-quality brand that stands for wellness, comfort and quality. Thanks to our low prices, you save money! Towels from IGO are definitely the right item for cheap and clearly visible advertising for your company. Colour

This item in another colour? Go to igopromo.co.uk

This item is printed on the above the band.

Features Brand: Sophie Muval Minimum quantity: 50 Unit(s) Material: cotton Length: 50.00 cm. Width: 30.00 cm. Weight: 76.00 g.