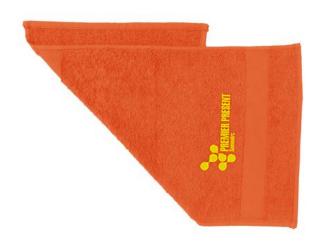

Towels come in various non-standard sizes and for various purposes. With us you will surely find the right one. Choose the Sophie Muval Guest with your company name. We make sure that the recipient will be happy about it. This towel is made of cotton. It has a grammage of 450 g/m². Due to its size and texture, this towel is particularly popular as a guest towel. This towel is from well-known wellness brand Sophie Muval. A high-quality brand that stands for wellness, comfort and quality. Thanks to our low prices, you save money! Towels from IGO are definitely the right item for cheap and clearly visible advertising for your company.

## Colour

This item in another colour? Go to igopromo.co.uk

This item is printed on the above the band.