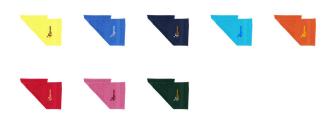

Towels come in various non-standard sizes and for various purposes. With us you will surely find the right one. Choose the Sophie Muval Guest with your company name. We make sure that the recipient will be happy about it. This towel is made of cotton. It has a grammage of 450 g/m<sup>2</sup>. Due to its size and texture, this towel is particularly popular as a guest towel. This towel is from well-known wellness brand Sophie Muval. A high-quality brand that stands for wellness, comfort and quality. Thanks to our low prices, you save money! Towels from IGO are definitely the right item for cheap and clearly visible advertising for your company. Colour

This item in another colour? Go to igopromo.co.uk

This item is printed on the above the band.

Features Brand: Sophie Muval Minimum quantity: 50 Unit(s) Material: cotton Length: 50.00 cm. Width: 30.00 cm. Weight: 76.00 g.