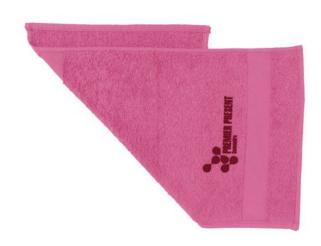

Towels come in various non-standard sizes and for various purposes. With us you will surely find the right one. Choose the Sophie Muval Guest with your company name. We make sure that the recipient will be happy about it. This towel is made of cotton. It has a grammage of 450 g/m². Due to its size and texture, this towel is particularly popular as a guest towel. This towel is from well-known wellness brand Sophie Muval. A high-quality brand that stands for wellness, comfort and quality. Thanks to our low prices, you save money! Towels from IGO are definitely the right item for cheap and clearly visible advertising for your company.

## Features

Brand: Sophie Muval Minimum quantity: 50 Unit(s)

Material: cotton Length: 50.00 cm. Width: 30.00 cm. Weight: 76.00 g. Dishwasher proof No

Do you have a specific question or do you want more information about this item, please call 0800 43 46 98 9