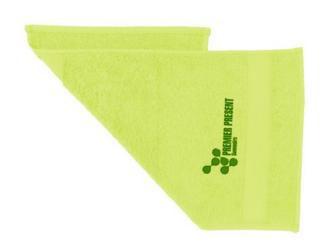

Towels come in various non-standard sizes and for various purposes. With us you will surely find the right one. Choose the Sophie Muval Guest with your company name. We make sure that the recipient will be happy about it. This towel is made of cotton. It has a grammage of 450 g/m². Due to its size and texture, this towel is particularly popular as a guest towel. This towel is from well-known wellness brand Sophie Muval. A high-quality brand that stands for wellness, comfort and quality. Thanks to our low prices, you save money! Towels from IGO are definitely the right item for cheap and clearly visible advertising for your company.

## Features

Brand: Sophie Muval Minimum quantity: 50 Unit(s)

Material: cotton Length: 50.00 cm. Width: 30.00 cm. Weight: 76.00 g. Dishwasher proof No

Do you have a specific question or do you want more information about this item, please call 0800 43 46 98 9