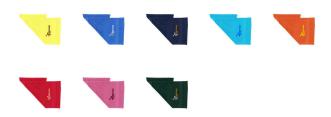

Towels come in various non-standard sizes and for various purposes. With us you will surely find the right one. Choose the Sophie Muval Guest with your company name. We make sure that the recipient will be happy about it. This towel is made of cotton. It has a grammage of 450 g/m<sup>2</sup>. Due to its size and texture, this towel is particularly popular as a guest towel. This towel is from well-known wellness brand Sophie Muval. A high-quality brand that stands for wellness, comfort and quality. Thanks to our low prices, you save money! Towels from IGO are definitely the right item for cheap and clearly visible advertising for your company. Colour

This item in another colour? Go to igopromo.co.uk

This item is printed on the above the band.

Features Brand: Sophie Muval Minimum quantity: 50 Unit(s) Material: cotton Length: 50.00 cm. Width: 30.00 cm. Weight: 76.00 g.