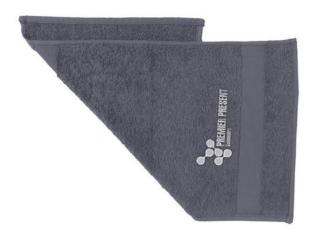

Towels come in various non-standard sizes and for various purposes. With us you will surely find the right one. Choose the Sophie Muval Guest with your company name. We make sure that the recipient will be happy about it. This towel is made of cotton. It has a grammage of 450 g/m<sup>2</sup>. Due to its size and texture, this towel is particularly popular as a guest towel. This towel is from well-known wellness brand Sophie Muval. A high-quality brand that stands for wellness, comfort and quality. Thanks to our low prices, you save money! Towels from IGO are definitely the right item for cheap and clearly visible advertising for your company. Colour

This item in another colour? Go to igopromo.co.uk

This item is printed on the above the band.

Features Brand: Sophie Muval Minimum quantity: 50 Unit(s) Material: cotton Length: 50.00 cm. Width: 30.00 cm. Weight: 76.00 g.