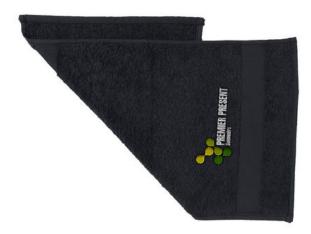

Towels come in various non-standard sizes and for various purposes. With us you will surely find the right one. Choose the Sophie Muval Guest with your company name. We make sure that the recipient will be happy about it. This towel is made of cotton. It has a grammage of 450 g/m<sup>2</sup>. Due to its size and texture, this towel is particularly popular as a guest towel. This towel is from well-known wellness brand Sophie Muval. A high-quality brand that stands for wellness, comfort and quality. Thanks to our low prices, you save money! Towels from IGO are definitely the right item for cheap and clearly visible advertising for your company. Colour

This item in another colour? Go to igopromo.co.uk

This item is printed on the above the band.

Features Brand: Sophie Muval Minimum quantity: 50 Unit(s) Material: cotton Length: 50.00 cm. Width: 30.00 cm. Weight: 76.00 g.