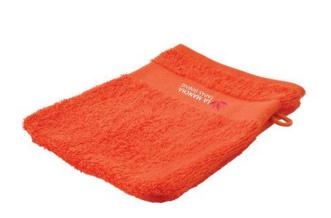

Towels come in various non-standard sizes and for various purposes. With us you will surely find the right one. Put your logo on Sophie Muval Wash Cloth and make the right impression on customers and employees right away! This towel is made of cotton. This towel is from well-known wellness brand Sophie Muval. A high-quality brand that stands for wellness, comfort and quality. Have you made your choice? Order promotional items directly from us at IGO. Towels from IGO are definitely the right item for cheap and clearly visible advertising for your company.

## Features

Brand: Sophie Muval Minimum quantity: 75 Unit(s)

Material: cotton Length: 16.00 cm. Width: 21.00 cm. Weight: 33.00 g. Dishwasher proof No

Do you have a specific question or do you want more information about this item, please call 0800 43 46 98 9