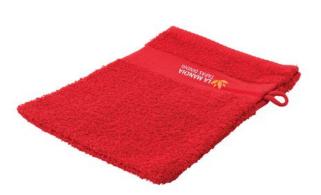

Colour

This item in another colour? Go to igopromo.co.uk

This item is printed on the above the band.

Towels come in various non-standard sizes and for various purposes. With us you will surely find the right one. Put your logo on Sophie Muval Wash Cloth and make the right impression on customers and employees right away! This towel is made of cotton. This towel is from well-known wellness brand Sophie Muval. A high-quality brand that stands for wellness, comfort and quality. Have you made your choice? Order promotional items directly from us at IGO. Towels from IGO are definitely the right item for cheap and clearly visible advertising for your company. Features Brand: Sophie Muval Minimum quantity: 75 Unit(s) Material: cotton Length: 16.00 cm. Width: 21.00 cm. Weight: 33.00 g.