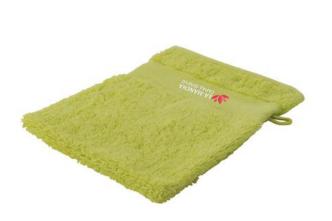

Towels come in various non-standard sizes and for various purposes. With us you will surely find the right one. Put your logo on Sophie Muval Wash Cloth and make the right impression on customers and employees right away! This towel is made of cotton. This towel is from well-known wellness brand Sophie Muval. A high-quality brand that stands for wellness, comfort and quality. Have you made your choice? Order promotional items directly from us at IGO. Towels from IGO are definitely the right item for cheap and clearly visible advertising for your company.

## Features

Brand: Sophie Muval Minimum quantity: 75 Unit(s)

Material: cotton Length: 16.00 cm. Width: 21.00 cm. Weight: 33.00 g. Dishwasher proof No

Do you have a specific question or do you want more information about this item, please call 0800 43 46 98 9