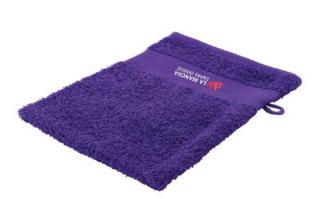

Colour

This item in another colour? Go to igopromo.co.uk

This item is printed on the above the band.

Towels come in various non-standard sizes and for various purposes. With us you will surely find the right one. Put your logo on Sophie Muval Wash Cloth and make the right impression on customers and employees right away! This towel is made of cotton. This towel is from well-known wellness brand Sophie Muval. A high-quality brand that stands for wellness, comfort and quality. Have you made your choice? Order promotional items directly from us at IGO. Towels from IGO are definitely the right item for cheap and clearly visible advertising for your company. Features Brand: Sophie Muval Minimum quantity: 75 Unit(s) Material: cotton Length: 16.00 cm. Width: 21.00 cm. Weight: 33.00 g.