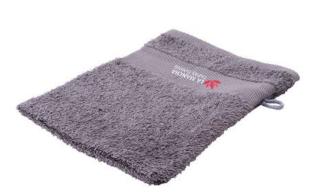

Colour

This item in another colour? Go to igopromo.co.uk

This item is printed on the above the band.

Towels come in various non-standard sizes and for various purposes. With us you will surely find the right one. Put your logo on Sophie Muval Wash Cloth and make the right impression on customers and employees right away! This towel is made of cotton. This towel is from well-known wellness brand Sophie Muval. A high-quality brand that stands for wellness, comfort and quality. Have you made your choice? Order promotional items directly from us at IGO. Towels from IGO are definitely the right item for cheap and clearly visible advertising for your company. Features Brand: Sophie Muval Minimum quantity: 75 Unit(s) Material: cotton Length: 16.00 cm. Width: 21.00 cm. Weight: 33.00 g.