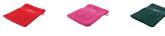

Colour

This item in another colour? Go to igopromo.co.uk

This item is printed on the above the band.

Towels come in various non-standard sizes and for various purposes. With us you will surely find the right one. Put your logo on Sophie Muval Wash Cloth and make the right impression on customers and employees right away! This towel is made of cotton. This towel is from well-known wellness brand Sophie Muval. A high-quality brand that stands for wellness, comfort and quality. Have you made your choice? Order promotional items directly from us at IGO. Towels from IGO are definitely the right item for cheap and clearly visible advertising for your company. Features Brand: Sophie Muval Minimum quantity: 75 Unit(s) Material: cotton Length: 16.00 cm. Width: 21.00 cm. Weight: 33.00 g.