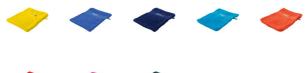

Colour

This item in another colour? Go to igopromo.co.uk

This item is printed on the above the band.

Towels come in various non-standard sizes and for various purposes. With us you will surely find the right one. Put your logo on Sophie Muval Wash Cloth and make the right impression on customers and employees right away! This towel is made of cotton. This towel is from well-known wellness brand Sophie Muval. A high-quality brand that stands for wellness, comfort and quality. Have you made your choice? Order promotional items directly from us at IGO. Towels from IGO are definitely the right item for cheap and clearly visible advertising for your company. Features Brand: Sophie Muval Minimum quantity: 75 Unit(s) Material: cotton Length: 16.00 cm. Width: 21.00 cm. Weight: 33.00 g.