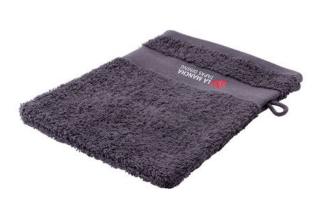

Towels come in various non-standard sizes and for various purposes. With us you will surely find the right one. Put your logo on Sophie Muval Wash Cloth and make the right impression on customers and employees right away! This towel is made of cotton. This towel is from well-known wellness brand Sophie Muval. A high-quality brand that stands for wellness, comfort and quality. Have you made your choice? Order promotional items directly from us at IGO. Towels from IGO are definitely the right item for cheap and clearly visible advertising for your company.

## Colour

This item in another colour? Go to igopromo.co.uk

This item is printed on the above the band.

## Features

Brand: Sophie Muval Minimum quantity: 75 Unit(s)

Material: cotton Length: 16.00 cm. Width: 21.00 cm. Weight: 33.00 g. Dishwasher proof No

Do you have a specific question or do you want more information about this item, please call 0800 43 46 98 9