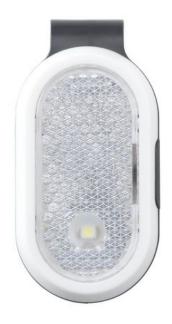

A torch is an important item. Everyone should have a torch in the car, and those who walk or cycle a lot should carry one with them anyway. The Clip Reflection light is a real eye-catcher. Reflector light with coloured clip. Two light settings: continuous bright white light or flashing red light. The flashlight requires Cell. Of which she uses exactly 2. The number of batteries used is included. As you can see, there are many different types of torches to suit all needs and budgets. Always make a good impression with your imprint on torches.