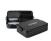

## Colour

Brand: Mepal Minimum quantity: 6 Unit(s) Material: plastic Capacity: 1.5 ml Length: 25.50 cm. Width: 17.00 cm.

Height: 6.50 cm. Weight: 559.00 g.

Bento lunch box from Mepal. This lunch box has two separate compartments, as well as an extra box with a fork. This lunch box is robust in design with a close-fitting lid. The lid is fitted with a sealing ring ensuring that the contents remain fresh for a long period of time. The bento containers in the lunch box can be used in the microwave, without the lid. A very high-quality product, this lunch box has a capacity of 1.5ltrs and is suitable for storing up to 8 sandwiches. BPA Free and Food Approved, with a 2-year Mepal factory warranty. Made in Holland. STOCK INFORMATION: Up to 1,000 pieces available within 10 working days. Reservations and exceptions apply.