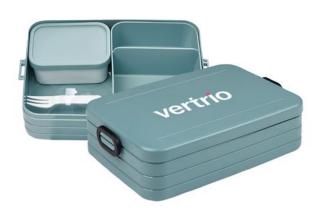

## Colour

Brand: Mepal Minimum quantity: 6 Unit(s) Material: plastic Capacity: 1.5 ml Length: 25.50 cm. Width: 17.00 cm.

Height: 6.50 cm. Weight: 559.00 g.

Bento lunch box from Mepal. This lunch box has two separate compartments, as well as an extra box with a fork. This lunch box is robust in design with a close-fitting lid. The lid is fitted with a sealing ring ensuring that the contents remain fresh for a long period of time. The bento containers in the lunch box can be used in the microwave, without the lid. A very high-quality product, this lunch box has a capacity of 1.5ltrs and is suitable for storing up to 8 sandwiches. BPA Free and Food Approved, with a 2-year Mepal factory warranty. Made in Holland. STOCK INFORMATION: Up to 1,000 pieces available within 10 working days. Reservations and exceptions apply.