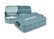

## Colour

Brand: Mepal Minimum quantity: 6 Unit(s) Material: plastic Capacity: 1.5 ml Length: 25.50 cm. Width: 17.00 cm.

Height: 6.50 cm. Weight: 559.00 g.

Bento lunch box from Mepal. This lunch box has two separate compartments, as well as an extra box with a fork. This lunch box is robust in design with a close-fitting lid. The lid is fitted with a sealing ring ensuring that the contents remain fresh for a long period of time. The bento containers in the lunch box can be used in the microwave, without the lid. A very high-quality product, this lunch box has a capacity of 1.5ltrs and is suitable for storing up to 8 sandwiches. BPA Free and Food Approved, with a 2-year Mepal factory warranty. Made in Holland. STOCK INFORMATION: Up to 1,000 pieces available within 10 working days. Reservations and exceptions apply.