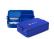

## Colour

Brand: Mepal Minimum quantity: 6 Unit(s) Material: plastic Capacity: 1.5 ml Length: 25.50 cm. Width: 17.00 cm.

Height: 6.50 cm. Weight: 559.00 g.

Bento lunch box from Mepal. This lunch box has two separate compartments, as well as an extra box with a fork. This lunch box is robust in design with a close-fitting lid. The lid is fitted with a sealing ring ensuring that the contents remain fresh for a long period of time. The bento containers in the lunch box can be used in the microwave, without the lid. A very high-quality product, this lunch box has a capacity of 1.5ltrs and is suitable for storing up to 8 sandwiches. BPA Free and Food Approved, with a 2-year Mepal factory warranty. Made in Holland. STOCK INFORMATION: Up to 1,000 pieces available within 10 working days. Reservations and exceptions apply.