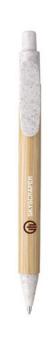

Ballpoints with a name or logo are ideal as giveaways at trade fairs or open days. Whichever you choose, a pen is practical for everyone. You use a good pen every day. With your logo printed on the Bamboo wheat Pen wheat straw ballpoint pen, you ensure that your company gets maximum exposure every day. This ballpoint pen has a bamboo body. The clip, snap and tip are made from wheat straw, making this pen almost completely degradable. This pen is made from bamboo; wheat straw; synthetic material. The Bamboo wheat Pen wheat straw ballpoint pen is handy to carry with you anywhere thanks to its light weight of 6.5 grams. Want to receive a sample before all the pens are printed with your logo? This is also never a problem. That way you can see and test the product.