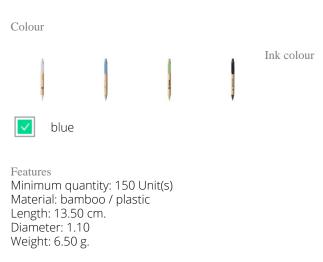

Ballpoints with a name or logo are ideal as giveaways at trade fairs or open days. Whichever you choose, a pen is practical for everyone. You use a good pen every day. With your logo printed on the Bamboo wheat Pen wheat straw ballpoint pen, you ensure that your company gets maximum exposure every day. This ballpoint pen has a bamboo body. The clip, snap and tip are made from wheat straw, making this pen almost completely degradable. This pen is made from bamboo; wheat straw; synthetic material. The Bamboo wheat Pen wheat straw ballpoint pen is handy to carry with you anywhere thanks to its light weight of 6.5 grams. Want to receive a sample before all the pens are printed with your logo? This is also never a problem. That way you can see and test the product.