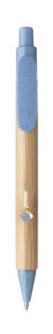

Weight: 6.50 g.

Ballpoints with a name or logo are ideal as giveaways at trade fairs or open days. Whichever you choose, a pen is practical for everyone. You use a good pen every day. With your logo printed on the Bamboo wheat Pen wheat straw ballpoint pen, you ensure that your company gets maximum exposure every day. This ballpoint pen has a bamboo body. The clip, snap and tip are made from wheat straw, making this pen almost completely degradable. This pen is made from bamboo; wheat straw; synthetic material. The Bamboo wheat Pen wheat straw ballpoint pen is handy to carry with you anywhere thanks to its light weight of 6.5 grams. Want to receive a sample before all the pens are printed with your logo? This is also never a problem. That way you can see and test the product.