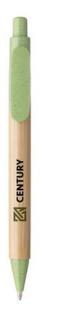

## Bamboo Wheat Pen wheat straw ballpoint pen 24927020

Minimum quantity: 150 Unit(s Material: bamboo / plastic Length: 13.50 cm. Diameter: 1.10 Weight: 6.50 g.

Ballpoints with a name or logo are ideal as giveaways at trade fairs or open days. Whichever you choose, a pen is practical for everyone. You use a good pen every day. With your logo printed on the Bamboo wheat Pen wheat straw ballpoint pen, you ensure that your company gets maximum exposure every day. This ballpoint pen has a bamboo body. The clip, snap and tip are made from wheat straw, making this pen almost completely degradable. This pen is made from bamboo;wheat straw;synthetic material. The Bamboo wheat Pen wheat straw ballpoint pen is handy to carry with you anywhere thanks to its light weight of 6.5 grams. Want to receive a sample before all the pens are printed with your logo? This is also never a problem. That way you can see and test the product.