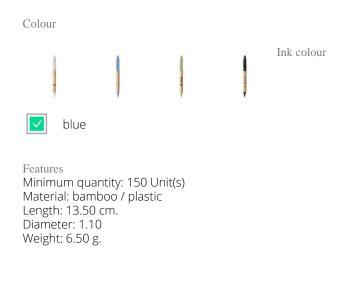

Ballpoints with a name or logo are ideal as giveaways at trade fairs or open days. Whichever you choose, a pen is practical for everyone. You use a good pen every day. With your logo printed on the Bamboo wheat Pen wheat straw ballpoint pen, you ensure that your company gets maximum exposure every day. This ballpoint pen has a bamboo body. The clip, snap and tip are made from wheat straw, making this pen almost completely degradable. This pen is made from bamboo; wheat straw; synthetic material. The Bamboo wheat Pen wheat straw ballpoint pen is handy to carry with you anywhere thanks to its light weight of 6.5 grams. Want to receive a sample before all the pens are printed with your logo? This is also never a problem. That way you can see and test the product.