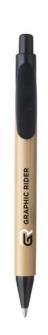

Ballpoints with a name or logo are ideal as giveaways at trade fairs or open days. Whichever you choose, a pen is practical for everyone. You use a good pen every day. With your logo printed on the Bamboo wheat Pen wheat straw ballpoint pen, you ensure that your company gets maximum exposure every day. This ballpoint pen has a bamboo body. The clip, snap and tip are made from wheat straw, making this pen almost completely degradable. This pen is made from bamboo; wheat straw; synthetic material. The Bamboo wheat Pen wheat straw ballpoint pen is handy to carry with you anywhere thanks to its light weight of 6.5 grams. Want to receive a sample before all the pens are printed with your logo? This is also never a problem. That way you can see and test the product.