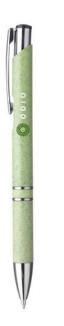

Features Minimum quantity: 150 Unit(s) Material: wheat straw Length: 13.90 cm. Diameter: 1.00 Weight: 9.50 g.

Are you looking for a product that reminds your customers of your company every day? A pen is ideal to promote your name, website and telephone number. You use a good pen every day. With your logo printed on the Ebony wheat wheat straw ballpoint pens, you ensure that your company gets maximum exposure every day. This ballpoint pen features a 50% ABS/50% wheat straw grip with a metal clip and chrome accents. Are you looking for a pen made of wheat straw;synthetic material;metal? Then choose this one. Due to the weight of 9.5 grams, you have a pen you can take everywhere with you without any problems. Want to receive a sample before all the pens are printed with your logo? This is also never a problem. That way you can see and test the product.