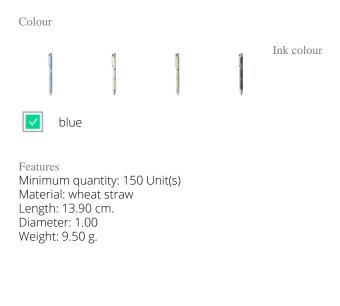

Are you looking for a product that reminds your customers of your company every day? A pen is ideal to promote your name, website and telephone number. You use a good pen every day. With your logo printed on the Ebony wheat wheat straw ballpoint pens, you ensure that your company gets maximum exposure every day. This ballpoint pen features a 50% ABS/50% wheat straw grip with a metal clip and chrome accents. Are you looking for a pen made of wheat straw;synthetic material;metal? Then choose this one. Due to the weight of 9.5 grams, you have a pen you can take everywhere with you without any problems. Want to receive a sample before all the pens are printed with your logo? This is also never a problem. That way you can see and test the product.