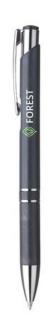

Are you looking for a product that reminds your customers of your company every day? A pen is ideal to promote your name, website and telephone number. You use a good pen every day. With your logo printed on the Ebony wheat wheat straw ballpoint pens, you ensure that your company gets maximum exposure every day. This ballpoint pen features a 50% ABS/50% wheat straw grip with a metal clip and chrome accents. Are you looking for a pen made of wheat straw;synthetic material;metal? Then choose this one. Due to the weight of 9.5 grams, you have a pen you can take everywhere with you without any problems. Want to receive a sample before all the pens are printed with your logo? This is also never a problem. That way you can see and test the product.