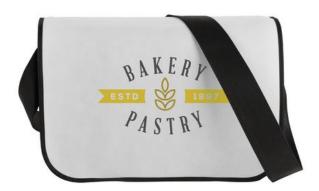

## Features

Minimum quantity: 50 Unit(s) Material: non woven

Length: 36.00 cm. Width: 27.00 cm. Height: 6.00 cm. Weight: 80.00 g.

Do you have a specific question or do you want more information about this item, please call 0800 43 46 98 9