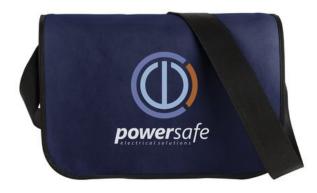

Shoulder bags come in a wide variety of sizes and shapes. Have the Reclaim GRS recycled two-tone zippered tote bag 15L printed according to your wishes. Because this shoulder bag is made of 600D of GRS certified recycled polyester, you will get a sturdy item. For those concerned about the environment, the bag is an ideal option because of the materials it utilizes. Features a front slash pocket and a zippered main compartment. A great sustainable alternative to plastic shopping bags. Handle length is 25cm. Resistance up to 10 kg weight. The shoulder bag is closed with a zipper. Our shoulder bags offer good value for small money. So order now quickly and easily online.

## Colour

This item in another colour? Go to igopromo.co.uk

This item is printed on the on the front, on the back.