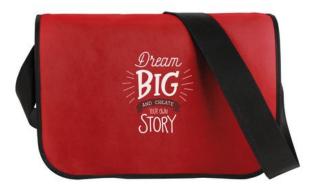

Colour

This item in another colour? Go to igopromo.co.uk

This item is printed on the on the front, on the back.

Shoulder bags come in a wide variety of sizes and shapes. Have the Reclaim GRS recycled two-tone zippered tote bag 15L printed according to your wishes. Because this shoulder bag is made of 600D of GRS certified recycled polyester, you will get a sturdy item. For those concerned about the environment, the bag is an ideal option because of the materials it utilizes. Features a front slash pocket and a zippered main compartment. A great sustainable alternative to plastic shopping bags. Handle length is 25cm. Resistance up to 10 kg weight. The shoulder bag is closed with a zipper. Our shoulder bags offer good value for small money. So order now quickly and easily online. Features Minimum quantity: 50 Unit(s) Material: non woven Length: 36.00 cm. Width: 27.00 cm. Height: 6.00 cm. Weight: 80.00 g.