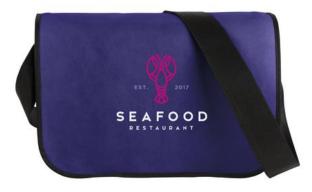

Colour

This item in another colour? Go to igopromo.co.uk

This item is printed on the on the front, on the back.

Shoulder bags come in a wide variety of sizes and shapes. Have the Reclaim GRS recycled two-tone zippered tote bag 15L printed according to your wishes. Because this shoulder bag is made of 600D of GRS certified recycled polyester, you will get a sturdy item. For those concerned about the environment, the bag is an ideal option because of the materials it utilizes. Features a front slash pocket and a zippered main compartment. A great sustainable alternative to plastic shopping bags. Handle length is 25cm. Resistance up to 10 kg weight. The shoulder bag is closed with a zipper. Our shoulder bags offer good value for small money. So order now quickly and easily online. Features Minimum quantity: 50 Unit(s) Material: non woven Length: 36.00 cm. Width: 27.00 cm. Height: 6.00 cm. Weight: 80.00 g.