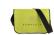

Shoulder bags come in a wide variety of sizes and shapes. Have the Reclaim GRS recycled two-tone zippered tote bag 15L printed according to your wishes. Because this shoulder bag is made of 600D of GRS certified recycled polyester, you will get a sturdy item. For those concerned about the environment, the bag is an ideal option because of the materials it utilizes. Features a front slash pocket and a zippered main compartment. A great sustainable alternative to plastic shopping bags. Handle length is 25cm. Resistance up to 10 kg weight. The shoulder bag is closed with a zipper. Our shoulder bags offer good value for small money. So order now quickly and easily online.