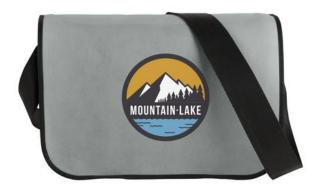

Shoulder bags come in a wide variety of sizes and shapes. Have the Reclaim GRS recycled two-tone zippered tote bag 15L printed according to your wishes. Because this shoulder bag is made of 600D of GRS certified recycled polyester, you will get a sturdy item. For those concerned about the environment, the bag is an ideal option because of the materials it utilizes. Features a front slash pocket and a zippered main compartment. A great sustainable alternative to plastic shopping bags. Handle length is 25cm. Resistance up to 10 kg weight. The shoulder bag is closed with a zipper. Our shoulder bags offer good value for small money. So order now quickly and easily online.