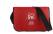

Shoulder bags come in a wide variety of sizes and shapes. Have the Reclaim GRS recycled two-tone zippered tote bag 15L printed according to your wishes. Because this shoulder bag is made of 600D of GRS certified recycled polyester, you will get a sturdy item. For those concerned about the environment, the bag is an ideal option because of the materials it utilizes. Features a front slash pocket and a zippered main compartment. A great sustainable alternative to plastic shopping bags. Handle length is 25cm. Resistance up to 10 kg weight. The shoulder bag is closed with a zipper. Our shoulder bags offer good value for small money. So order now quickly and easily online.