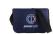

Shoulder bags come in a wide variety of sizes and shapes. Have the Reclaim GRS recycled two-tone zippered tote bag 15L printed according to your wishes. Because this shoulder bag is made of 600D of GRS certified recycled polyester, you will get a sturdy item. For those concerned about the environment, the bag is an ideal option because of the materials it utilizes. Features a front slash pocket and a zippered main compartment. A great sustainable alternative to plastic shopping bags. Handle length is 25cm. Resistance up to 10 kg weight. The shoulder bag is closed with a zipper. Our shoulder bags offer good value for small money. So order now quickly and easily online.