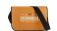

Shoulder bags come in a wide variety of sizes and shapes. Have the Reclaim GRS recycled two-tone zippered tote bag 15L printed according to your wishes. Because this shoulder bag is made of 600D of GRS certified recycled polyester, you will get a sturdy item. For those concerned about the environment, the bag is an ideal option because of the materials it utilizes. Features a front slash pocket and a zippered main compartment. A great sustainable alternative to plastic shopping bags. Handle length is 25cm. Resistance up to 10 kg weight. The shoulder bag is closed with a zipper. Our shoulder bags offer good value for small money. So order now quickly and easily online.