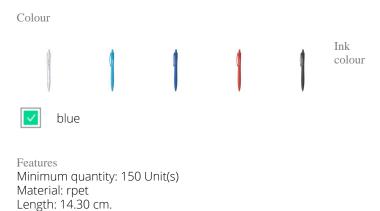

Diameter: 1.10 Weight: 10.00 g.

A pen can be used for a to-do list, to write down notes or leave a message. A perfect opportunity to draw attention to your brand with a printed pen. The RPET Solid pen is the ideal pen to print your message and logo on. The advantage is, your logo gets noticed every time the pen is picked up. The RPET Solid ballpoint pen is made almost entirely from recycled PET bottles. The material of this pen is RPET. It's weight of 10 grams means the pen sits in your hand perfectly! The RPET Solid pen is ideal for printing your company name and slogan. That way your company gets great exposure every day! And not just the recipient.