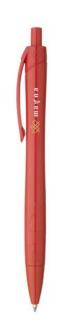

Diameter: 1.10 Weight: 10.00 g.

A pen can be used for a to-do list, to write down notes or leave a message. A perfect opportunity to draw attention to your brand with a printed pen. The RPET Solid pen is the ideal pen to print your message and logo on. The advantage is, your logo gets noticed every time the pen is picked up. The RPET Solid ballpoint pen is made almost entirely from recycled PET bottles. The material of this pen is RPET. It's weight of 10 grams means the pen sits in your hand perfectly! The RPET Solid pen is ideal for printing your company name and slogan. That way your company gets great exposure every day! And not just the recipient.