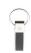

Are you looking for a product that will make your customers think of your company every day? A key ring is perfect for printing your name and logo. The Eclipse keyring is perfect for printing your message or logo. Thanks to the many printing options on the key ring, you're sure to boost your brand's image. This metal key fob features a leather look charm on a fixed key ring. Laser engraving is possible on this keychain. This technology is particularly durable and scratch-resistant. Discover our products and order in a few easy steps. Are you having difficulty deciding or do you need help? Contact us and together we'll find the perfect match.

## Colour

This item is printed on the on the front, on the back.

Features

Minimum quantity: 75 Unit(s)

Material: aluminium Length: 6.10 cm. Width: 1.60 cm. Height: 1.00 cm. Weight: 47.00 g.

Do you have a specific question or do you want more information about this item, please call 0800 43 46 98 9