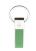

Are you looking for a product that will make your customers think of your company every day? A key ring is perfect for printing your name and logo. The Eclipse keyring is perfect for printing your message or logo. Thanks to the many printing options on the key ring, you're sure to boost your brand's image. This metal key fob features a leather look charm on a fixed key ring. Laser engraving is possible on this keychain. This technology is particularly durable and scratch-resistant. Discover our products and order in a few easy steps. Are you having difficulty deciding or do you need help? Contact us and together we'll find the perfect match.

## Colour

This item is printed on the on the front, on the back.

Features

Minimum quantity: 75 Unit(s)

Material: aluminium Length: 6.10 cm. Width: 1.60 cm. Height: 1.00 cm. Weight: 47.00 g.

Do you have a specific question or do you want more information about this item, please call 0800 43 46 98 9