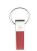

Are you looking for a product that will make your customers think of your company every day? A key ring is perfect for printing your name and logo. The Eclipse keyring is perfect for printing your message or logo. Thanks to the many printing options on the key ring, you're sure to boost your brand's image. This metal key fob features a leather look charm on a fixed key ring. Laser engraving is possible on this keychain. This technology is particularly durable and scratch-resistant. Discover our products and order in a few easy steps. Are you having difficulty deciding or do you need help? Contact us and together we'll find the perfect match.

## Colour

This item is printed on the on the front, on the back.

Features

Minimum quantity: 75 Unit(s)

Material: aluminium Length: 6.10 cm. Width: 1.60 cm. Height: 1.00 cm. Weight: 47.00 g.

Do you have a specific question or do you want more information about this item, please call 0800 43 46 98 9