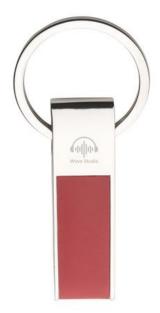

Are you looking for a product that will make your customers think of your company every day? A key ring is perfect for printing your name and logo. The Eclipse keyring is perfect for printing your message or logo. Thanks to the many printing options on the key ring, you're sure to boost your brand's image. This metal key fob features a leather look charm on a fixed key ring. Laser engraving is possible on this keychain. This technology is particularly durable and scratch-resistant. Discover our products and order in a few easy steps. Are you having difficulty deciding or do you need help? Contact us and together we'll find the perfect match.