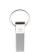

Are you looking for a product that will make your customers think of your company every day? A key ring is perfect for printing your name and logo. The Eclipse keyring is perfect for printing your message or logo. Thanks to the many printing options on the key ring, you're sure to boost your brand's image. This metal key fob features a leather look charm on a fixed key ring. Laser engraving is possible on this keychain. This technology is particularly durable and scratch-resistant. Discover our products and order in a few easy steps. Are you having difficulty deciding or do you need help? Contact us and together we'll find the perfect match.

## Colour

This item is printed on the on the front, on the back.

Features

Minimum quantity: 75 Unit(s)

Material: aluminium Length: 6.10 cm. Width: 1.60 cm. Height: 1.00 cm. Weight: 47.00 g.

Do you have a specific question or do you want more information about this item, please call 0800 43 46 98 9