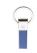

Are you looking for a product that will make your customers think of your company every day? A key ring is perfect for printing your name and logo. The Eclipse keyring is perfect for printing your message or logo. Thanks to the many printing options on the key ring, you're sure to boost your brand's image. This metal key fob features a leather look charm on a fixed key ring. Laser engraving is possible on this keychain. This technology is particularly durable and scratch-resistant. Discover our products and order in a few easy steps. Are you having difficulty deciding or do you need help? Contact us and together we'll find the perfect match.

## Colour

This item is printed on the on the front, on the back.

Features

Minimum quantity: 75 Unit(s)

Material: aluminium Length: 6.10 cm. Width: 1.60 cm. Height: 1.00 cm. Weight: 47.00 g.

Do you have a specific question or do you want more information about this item, please call 0800 43 46 98 9