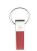

Colour

This item is printed on the on the front, on the back.

Features

Minimum quantity: 75 Unit(s)

Material: aluminium Length: 6.10 cm. Width: 1.60 cm. Height: 1.00 cm. Weight: 47.00 g.

Are you looking for a product that will make your customers think of your company every day? A key ring is perfect for printing your name and logo. The Eclipse keyring is perfect for printing your message or logo. Thanks to the many printing options on the key ring, you're sure to boost your brand's image. This metal key fob features a leather look charm on a fixed key ring. Laser engraving is possible on this keychain. This technology is particularly durable and scratch-resistant. Discover our products and order in a few easy steps. Are you having difficulty deciding or do you need help? Contact us and together we'll find the perfect match.