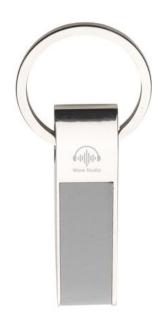

Colour

This item is printed on the on the front, on the back.

Features

Minimum quantity: 75 Unit(s)

Material: aluminium Length: 6.10 cm. Width: 1.60 cm. Height: 1.00 cm. Weight: 47.00 g.

Are you looking for a product that will make your customers think of your company every day? A key ring is perfect for printing your name and logo. The Eclipse keyring is perfect for printing your message or logo. Thanks to the many printing options on the key ring, you're sure to boost your brand's image. This metal key fob features a leather look charm on a fixed key ring. Laser engraving is possible on this keychain. This technology is particularly durable and scratch-resistant. Discover our products and order in a few easy steps. Are you having difficulty deciding or do you need help? Contact us and together we'll find the perfect match.