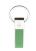

Colour

This item is printed on the on the front, on the back.

Features

Minimum quantity: 75 Unit(s)

Material: aluminium Length: 6.10 cm. Width: 1.60 cm. Height: 1.00 cm. Weight: 47.00 g.

Are you looking for a product that will make your customers think of your company every day? A key ring is perfect for printing your name and logo. The Eclipse keyring is perfect for printing your message or logo. Thanks to the many printing options on the key ring, you're sure to boost your brand's image. This metal key fob features a leather look charm on a fixed key ring. Laser engraving is possible on this keychain. This technology is particularly durable and scratch-resistant. Discover our products and order in a few easy steps. Are you having difficulty deciding or do you need help? Contact us and together we'll find the perfect match.