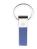

Colour

This item is printed on the on the front, on the back.

Features

Minimum quantity: 75 Unit(s)

Material: aluminium Length: 6.10 cm. Width: 1.60 cm. Height: 1.00 cm. Weight: 47.00 g.

Are you looking for a product that will make your customers think of your company every day? A key ring is perfect for printing your name and logo. The Eclipse keyring is perfect for printing your message or logo. Thanks to the many printing options on the key ring, you're sure to boost your brand's image. This metal key fob features a leather look charm on a fixed key ring. Laser engraving is possible on this keychain. This technology is particularly durable and scratch-resistant. Discover our products and order in a few easy steps. Are you having difficulty deciding or do you need help? Contact us and together we'll find the perfect match.