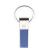

## Colour

This item is printed on the on the front, on the back.

Features

Minimum quantity: 75 Unit(s)

Material: aluminium Length: 6.10 cm. Width: 1.60 cm. Height: 1.00 cm. Weight: 47.00 g.

Do you have a specific question or do you want more information about this item, please call 0800 43 46 98 9