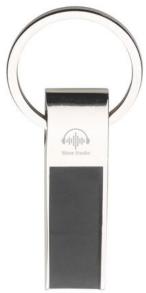

Are you looking for a product that will make your customers think of your company every day? A key ring is perfect for printing your name and logo. The Eclipse keyring is perfect for printing your message or logo. Thanks to the many printing options on the key ring, you're sure to boost your brand's image. This metal key fob features a leather look charm on a fixed key ring. Laser engraving is possible on this keychain. This technology is particularly durable and scratch-resistant. Discover our products and order in a few easy steps. Are you having difficulty deciding or do you need help? Contact us and

together we'll find the perfect match.