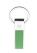

## Colour

This item is printed on the on the front, on the back.

Features

Minimum quantity: 75 Unit(s)

Material: aluminium Length: 6.10 cm. Width: 1.60 cm. Height: 1.00 cm. Weight: 47.00 g.

Do you have a specific question or do you want more information about this item, please call 0800 43 46 98 9