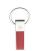

## Colour

This item is printed on the on the front, on the back.

Features

Minimum quantity: 75 Unit(s)

Material: aluminium Length: 6.10 cm. Width: 1.60 cm. Height: 1.00 cm. Weight: 47.00 g.

Do you have a specific question or do you want more information about this item, please call 0800 43 46 98 9