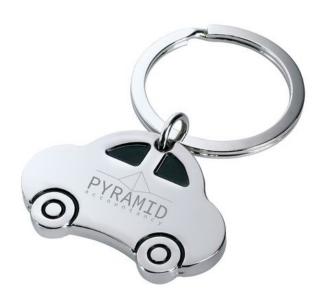

Colour

This item is printed on the on the 1st side, on the 2nd side.

Features Minimum quantity: 50 Unit(s) Material: metal Length: 4.00 cm. Width: 3.00 cm.

Height: 0.40 cm. Weight: 28.00 g.

Whether you're going to work or out for the day, you always have your keys with you. A key ring with your logo will therefore travel wherever you go. We have a wide range of key rings that can be printed according to your requirements. The Cars key ring is perfect for your logo! This keychain features a metal car with a sturdy key ring. The delivery takes place per piece in a packaging. A laser engraving gives this keychain with logo a particularly elegant look. Would you prefer to receive a sample first before we print the key rings? That's possible too. Simply indicate this in the menu. This way, you can judge the product first before placing your order.