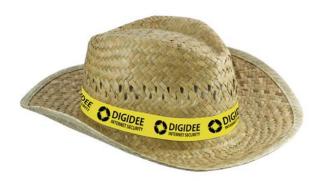

Headwear is a beautiful gift. There are branded hats for every weather. Are you looking for a hat? Then the article StrawHat hat is definitely the right one for you. This straw hat is made of Heavy brushed cotton twill of 100% Cotton, 260 g/m2. Our headwear with logo is good value for money. So order now quickly and easily online.

## Colour

This item in another colour? Go to igopromo.co.uk

This item is printed on the on the ribbon  $500 \times 17$  mm.