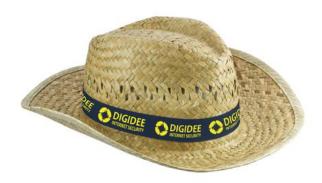

Headwear is a beautiful gift. There are branded hats for every weather. Are you looking for a hat? Then the article StrawHat hat is definitely the right one for you. This straw hat is made of Heavy brushed cotton twill of 100% Cotton, 260 g/m2. Our headwear with logo is good value for money. So order now quickly and easily online.

## Colour

This item in another colour? Go to igopromo.co.uk

This item is printed on the on the ribbon  $500 \times 17$  mm.