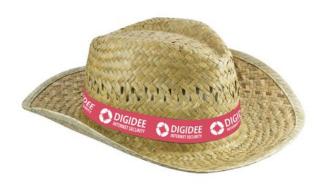

Headwear is a beautiful gift. There are branded hats for every weather. Are you looking for a hat? Then the article StrawHat hat is definitely the right one for you. This straw hat is made of Heavy brushed cotton twill of 100% Cotton, 260 g/m2. Our headwear with logo is good value for money. So order now quickly and easily online.

## Colour

This item in another colour? Go to igopromo.co.uk

This item is printed on the on the ribbon  $500 \times 17$  mm.