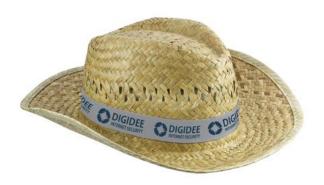

Headwear is a beautiful gift. There are branded hats for every weather. Are you looking for a hat? Then the article StrawHat hat is definitely the right one for you. This straw hat is made of Heavy brushed cotton twill of 100% Cotton, 260 g/m2. Our headwear with logo is good value for money. So order now quickly and easily online.

## Colour

This item in another colour? Go to igopromo.co.uk

This item is printed on the on the ribbon  $500 \times 17$  mm.