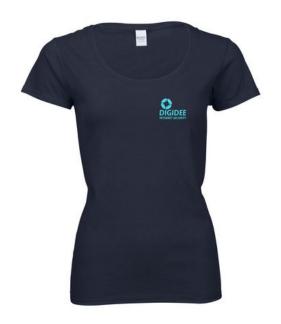

The shirt owes its popularity as a promotional item to its versatility. You can choose from different models, colours, printing methods and positions. Are you going for the Gildan Standard Deep Scoop ladies? Then you have chosen a great shirt with many possibilities. This shirt has short sleeves. When it comes to clothing, the material is crucial. This t-shirt is made of cotton. Thanks to the use of cotton, the shirt is strong, cool in summer and feels wonderfully soft to wear. This t-shirt has a crew neck. All shirts from this series have the same material. With 144 g/m<sup>2</sup> cotton, the white shirt differs from the colored ones with 153 g/m<sup>2</sup>. Mottled shirts have a composition of 90% cotton/10% polyester, gray shirts have a composition of 35% cotton/65% polyester. Important to know; this is a ladies shirt. This is a Gildan brand shirt. The Gildan brand has been offering quality casual wear since the 1980s. With a printed t-shirt, your company will receive maximum attention.