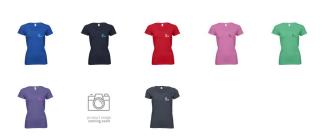

ve chosen a great shirt with many possibilities. This shirt has short sleeves. When it comes to clothing, the material is crucial. This t-shirt is made of cotton. Thanks to the use of cotton, the shirt is strong, cool in summer and feels wonderfully soft to wear. This t-shirt has a crew neck. All shirts from this series have the same material. With 144 g/m<sup>2</sup> cotton, the white shirt differs from the colored ones with 153 g/m<sup>2</sup>. Mottled shirts have a composition of 90% cotton/10% polyester, gray shirts have a composition of 35% cotton/65% polyester. Important to know; this is a ladies shirt. This is a Gildan brand shirt. The Gildan brand has been offering quality casual wear since the 1980s. With a printed t-shirt, your company will receive maximum attention.

## Colour



This item in another colour? Go to igopromo.co.uk

## Features

Brand: Gildan Activewear Minimum quantity: 25 Unit(s)

Material: cotton Weight: 155.00 g. Dishwasher proof No

Do you have a specific question or do you want more information about this item, please call 0800 43 46 98 9