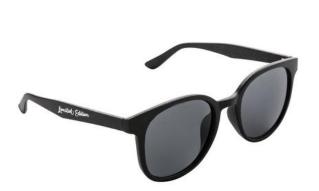

Colour

Features Minimum quantity: 50 Unit(s) Material: wheat straw Length: 14.50 cm. Width: 4.80 cm. Height: 3.00 cm. Weight: 25.00 g.

With printed sunglasses you are giving away something practical that is also used every day. Eco Wheatstraw sunglasses - an article that draws a lot of attention to your company. These sunglasses are made of wheat straw;synthetic material. The protection factor is UV 400 . You can get our promotional items at low prices from us, but always remember: the more sunglasses you order, the cheaper the unit price will be.