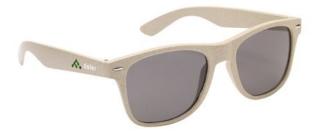

Colour

Features Minimum quantity: 75 Unit(s) Material: wheat straw Length: 14.50 cm. Width: 4.80 cm. Height: 3.00 cm. Weight: 22.00 g.

With printed sunglasses you are giving away something practical that is also used every day. Malibu Eco Wheatstraw sunglasses - an article that draws a lot of attention to your company. These sunglasses are made of wheat straw;synthetic material. The protection factor is UV 400 . Do you like these sunglasses? Then order now quickly, easily and cheaply online.