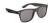

Colour

Features

Minimum quantity: 75 Unit(s) Material: wheat straw Length: 14.50 cm.

Width: 4.80 cm. Height: 3.00 cm. Weight: 22.00 g.

With printed sunglasses you are giving away something practical that is also used every day. Malibu Eco Wheatstraw sunglasses - an article that draws a lot of attention to your company. These sunglasses are made of wheat straw;synthetic material. The protection factor is UV 400. Do you like these sunglasses? Then order now quickly, easily and cheaply online.