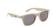

Colour

Features

Minimum quantity: 75 Unit(s) Material: wheat straw Length: 14.50 cm.

Width: 4.80 cm. Height: 3.00 cm. Weight: 22.00 g.

With printed sunglasses you are giving away something practical that is also used every day. Malibu Eco Wheatstraw sunglasses - an article that draws a lot of attention to your company. These sunglasses are made of wheat straw;synthetic material. The protection factor is UV 400. Do you like these sunglasses? Then order now quickly, easily and cheaply online.