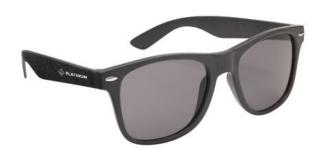

Colour

Features

Minimum quantity: 75 Unit(s) Material: wheat straw Length: 14.50 cm.

Width: 4.80 cm. Height: 3.00 cm. Weight: 22.00 g.

With printed sunglasses you are giving away something practical that is also used every day. Malibu Eco Wheatstraw sunglasses - an article that draws a lot of attention to your company. These sunglasses are made of wheat straw;synthetic material. The protection factor is UV 400. Do you like these sunglasses? Then order now quickly, easily and cheaply online.