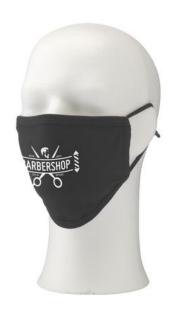

Colour

Features

Minimum quantity: 50 Unit(s)

Material: cotton Length: 18.00 cm. Width: 11.50 cm. Weight: 17.00 g.

Comfortable, soft and breathable double layer face mask, made of 100% cotton (2 x 190 g/m²). With additional insert on the back for filter (not included). Suitable for both young and old because of the adjustable ear loops and ideal fit. Note that this mask is not suitable for medical use and is not intended as personal protective equipment (as stated in EU Directive 2016/425). This face cover is designed for personal use and to minimalize the transferring of fluids onto others. Machine washable. Handwash recommended in order to preserve the imprint.