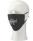

Colour

Features

Minimum quantity: 50 Unit(s)

Material: cotton Length: 18.00 cm. Width: 11.50 cm. Weight: 17.00 g.

Comfortable, soft and breathable double layer face mask, made of 100% cotton (2 x 190 g/m²). With additional insert on the back for filter (not included). Suitable for both young and old because of the adjustable ear loops and ideal fit. Note that this mask is not suitable for medical use and is not intended as personal protective equipment (as stated in EU Directive 2016/425). This face cover is designed for personal use and to minimalize the transferring of fluids onto others. Machine washable. Handwash recommended in order to preserve the imprint.