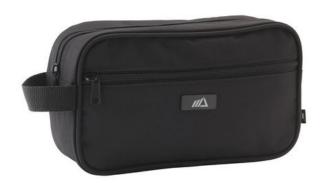

Colour

This item is printed on the on front pocket, on metal plate, on the back.

Features

Minimum quantity: 25 Unit(s) Weight: 85.00 g.

Material: rpet Capacity: 2 ml Length: 25.00 cm. Width: 14.00 cm. Height: 7.00 cm.

Anyone who travels takes hygiene products with them. And where better to store these than in a wash bag? A toiletry bag with a logo is therefore a popular gift. Are you looking for a travel toiletry bag? The Cosmetic Bag RPET toiletry bag is certainly the right one for you. The material used for this cosmetics bag is RPET. With carrying strap and front pocket with zipper. The metal label on the front makes this product ideal for personalisation. Inexpensive toiletry bags with a logo can also be a real hit. Order now and soon surprise your customers and other business contacts with your stylish toilet case!